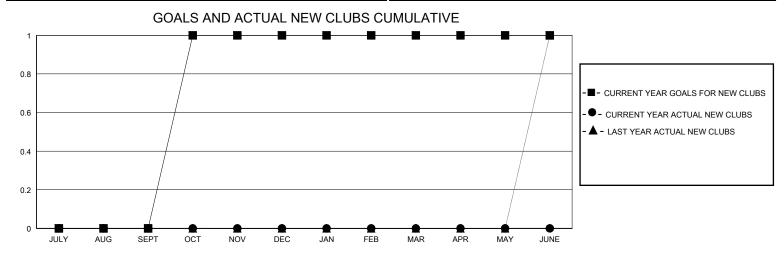

## District 26 M6

GMT: LOCATION MISSOURI GMT CA

| O             |               |             | , ,,,,,,,,,,,,,,,,,,,,,,,,,,,,,,,,,,,,, |                       |                        |                         | 0                                                  |  |  |
|---------------|---------------|-------------|-----------------------------------------|-----------------------|------------------------|-------------------------|----------------------------------------------------|--|--|
| Clubs         |               |             |                                         | Members               |                        |                         |                                                    |  |  |
|               | RESULTS FOR   | R 2023-2024 |                                         | RESULTS FOR 2023-2024 |                        |                         |                                                    |  |  |
| QUARTER       | NEW CLUB GOAL | NEW CLUBS   | DROPPED CLUBS                           | QUARTER MEME          | BER GROWTH NET<br>GOAL | MEMBER GROWTH<br>ACTUAL | DROPPED<br>MEMBERS ACTUAL<br>(including transfers) |  |  |
| JULY/AUG/SEPT | 0             | 0           | 0                                       | JULY/AUG/SEPT         | 0                      | 31                      | 27                                                 |  |  |
| OCT/NOV/DEC   | 1             | 0           | 1                                       | OCT/NOV/DEC           | 10                     | 26                      | 52                                                 |  |  |
| JAN/FEB/MAR   | 0             | 0           | 0                                       | JAN/FEB/MAR           | 10                     | 0                       | 0                                                  |  |  |
| APR/MAY/JUNE  | 0             | 0           | 0                                       | APR/MAY/JUNE          | 0                      | 0                       | 0                                                  |  |  |