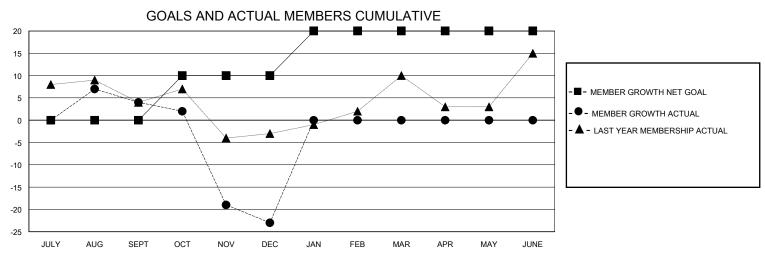

## District 26 M6

GMT: LOCATION MISSOURI GMT CA

| O             |               |             | , ,,,,,,,,,,,,,,,,,,,,,,,,,,,,,,,,,,,,, |                       |                        |                         | 0                                                  |  |  |
|---------------|---------------|-------------|-----------------------------------------|-----------------------|------------------------|-------------------------|----------------------------------------------------|--|--|
| Clubs         |               |             |                                         | Members               |                        |                         |                                                    |  |  |
|               | RESULTS FOR   | R 2023-2024 |                                         | RESULTS FOR 2023-2024 |                        |                         |                                                    |  |  |
| QUARTER       | NEW CLUB GOAL | NEW CLUBS   | DROPPED CLUBS                           | QUARTER MEME          | BER GROWTH NET<br>GOAL | MEMBER GROWTH<br>ACTUAL | DROPPED<br>MEMBERS ACTUAL<br>(including transfers) |  |  |
| JULY/AUG/SEPT | 0             | 0           | 0                                       | JULY/AUG/SEPT         | 0                      | 31                      | 27                                                 |  |  |
| OCT/NOV/DEC   | 1             | 0           | 1                                       | OCT/NOV/DEC           | 10                     | 26                      | 52                                                 |  |  |
| JAN/FEB/MAR   | 0             | 0           | 0                                       | JAN/FEB/MAR           | 10                     | 0                       | 0                                                  |  |  |
| APR/MAY/JUNE  | 0             | 0           | 0                                       | APR/MAY/JUNE          | 0                      | 0                       | 0                                                  |  |  |